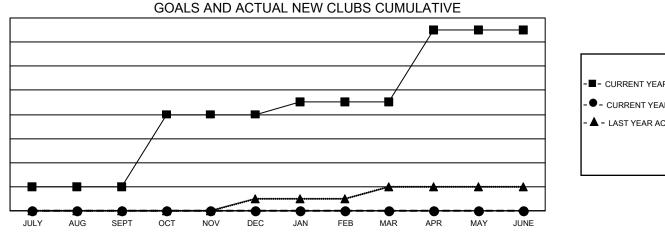

## GAT MONTHLY MEMBERSHIP PROGRESS REPORT Results as of: 12/31/2022

**Multiple District 19** 

LOCATION: WASHINGTON

| Clubs         |               |             |               | Members               |                           |                         |                                                    |
|---------------|---------------|-------------|---------------|-----------------------|---------------------------|-------------------------|----------------------------------------------------|
|               | RESULTS FOR   | R 2022-2023 |               | RESULTS FOR 2022-2023 |                           |                         |                                                    |
| QUARTER       | NEW CLUB GOAL | NEW CLUBS   | DROPPED CLUBS | QUARTER               | MEMBER GROWTH NET<br>GOAL | MEMBER GROWTH<br>ACTUAL | DROPPED<br>MEMBERS ACTUAL<br>(including transfers) |
| JULY/AUG/SEPT | 2             | 0           | 4             | JULY/AUG/SE           | PT 84                     | 274                     | 287                                                |
| OCT/NOV/DEC   | 6             | 0           | 4             | OCT/NOV/DEC           | c 91                      | 306                     | 357                                                |
| JAN/FEB/MAR   | 1             | 0           | 0             | JAN/FEB/MAR           | 104                       | 0                       | 0                                                  |
| APR/MAY/JUNE  | 6             | 0           | 0             | APR/MAY/JUN           | IE 95                     | 0                       | 0                                                  |